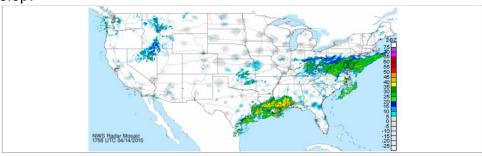

#### **NCR**

Contains weather radars of the local area and local pulse doppler radar views

#### **Gulf/Atlantic**

Contains real time weather radars and overview images of the Gulf