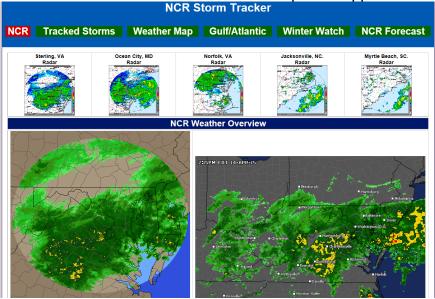

### **NCR Enhanced Storm Tracker Board**

Incident Independent

This board provides a comprehensive overview of weather that may affect the NCR. The board is broken down into six tabs, each containing a set of weather related images. This is a view only board.

#### **NCR**

Contains weather radars of the local area and local pulse doppler radar views