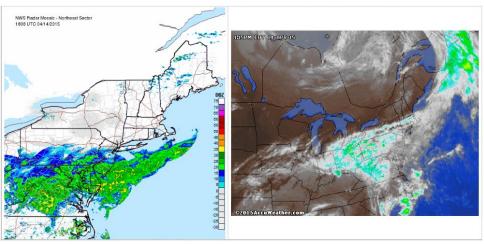

#### **Winter Watch**

Weather maps/images focused to the Northeast to observe winter storms as they develop.