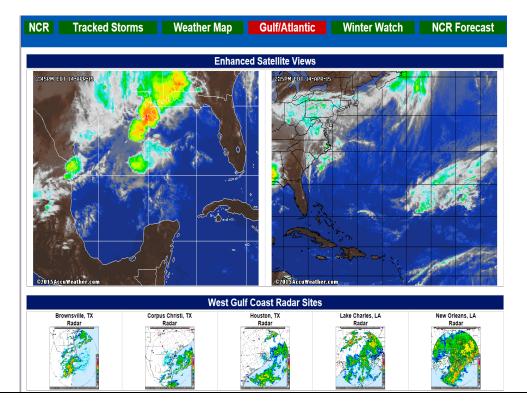

#### **Gulf/Atlantic**

Contains real time weather radars and overview images of the Gulf