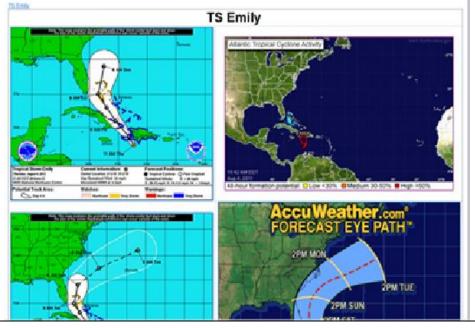

#### **Tracked Storms**

Up to three named storms can be tracked, each with up to four individual weather related images